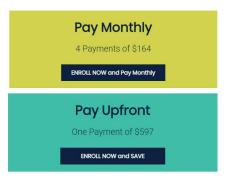

Enroll Now for 50% Discount . . . Use Discount Code (case sensitive): GiveBack50

Interested in a 10-Day Reinforcing Feedback Challenge? Email me: Jamie@ProcessPlusResults.com