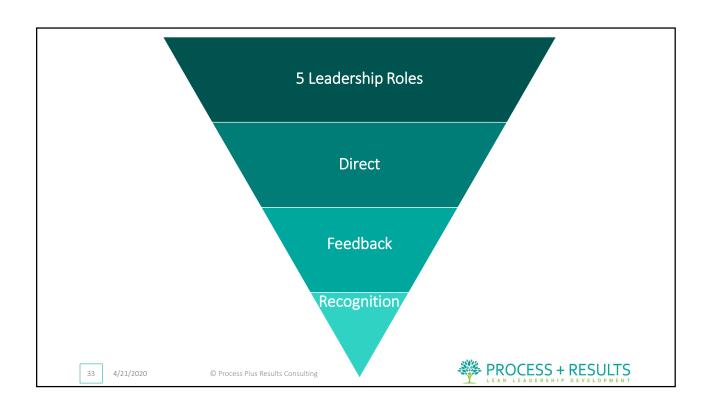

#### TOP 5 RECOGNITION MISTAKES

| MISTAKE    | IMPACT                           | THE BETTER WAY                          |
|------------|----------------------------------|-----------------------------------------|
| Rewards    | Doesn't connect intrinsically    | Give Recognition in addition to rewards |
| Generic    | No behaviors are repeated        | Recognize specific behaviors            |
| Immaterial | The wrong behaviors are repeated | Recognize relevant behaviors            |
| Incomplete | Impact is limited                | Connect behaviors to impacts            |
| Infrequent | Doesn't get results              | Recognize team members daily            |