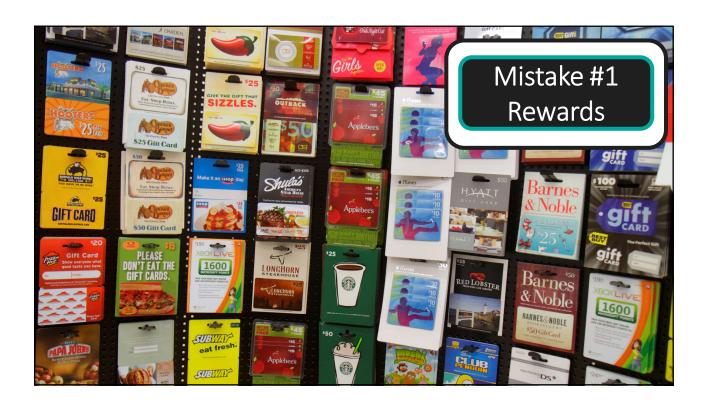

#### TOP 5 RECOGNITION MISTAKES

| MISTAKE    | IMPACT                           | THE BETTER WAY                          |
|------------|----------------------------------|-----------------------------------------|
| Rewards    | Doesn't connect intrinsically    | Give Recognition in addition to rewards |
| Generic    | No behaviors are repeated        | Recognize specific behaviors            |
| Immaterial | The wrong behaviors are repeated | Recognize relevant behaviors            |
| Incomplete | Impact is limited                | Connect behaviors to impacts            |
| Infrequent | Doesn't get results              | Recognize team members daily            |