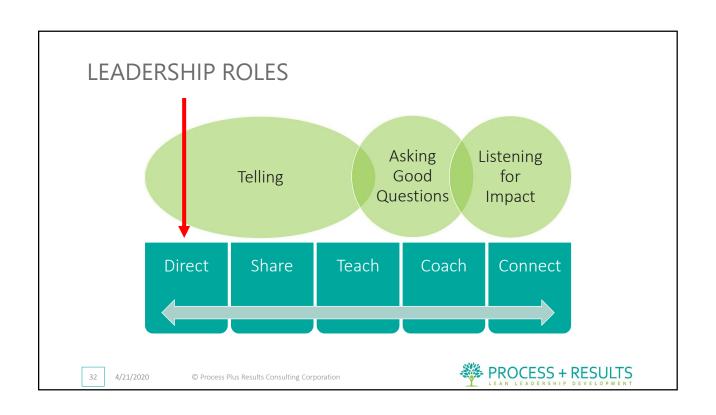

|
|------------|----------------------------------|-----------------------------------------|
| Rewards    | Doesn't connect intrinsically    | Give Recognition in addition to rewards |
| Generic    | No behaviors are repeated        | Recognize specific behaviors            |
| Immaterial | The wrong behaviors are repeated | Recognize relevant behaviors            |
| Incomplete | Impact is limited                | Connect behaviors to impacts            |
| Infrequent | Doesn't get results              | Recognize team members daily            |

30

4/21/2020



## Using reinforcing feedback (recognition / celebrate the process) to spark the helpful behaviors you want . . .

## INTERESTED IN A 10-DAY CHALLENGE? EMAIL ME:

Jamie@ProcessPlusResults.com

31

4/21/2020













Interested in a 10-Day Reinforcing Feedback Challenge? Email me: <u>Jamie@ProcessPlusResults.com</u>